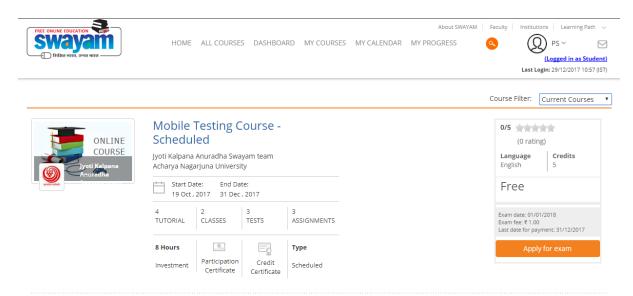

## 2. Procedure for exam registration

- a) The student after login should select "My Courses" option and in the course filter "Current Courses" in the dashboard. Then the list of the enrolled courses would be displayed.
- b) Choose the course for which student would like to appear for the examination.In case the student is intending to appear for examination in more than one course, the same procedure will have to be followed for each course.
- c) Click on the "**Apply for Exam**" button which would be on the right of each course listing.
- d) Now your personal details will be displayed, use the button "No Let me update My Personal Data" and upload your photograph and signature. In case you have already uploaded your photograph and signature in your profile then this step is not required. The photograph and signature requirement/ specification are at Annexure 3.
- e) Now you can proceed to select the exam location by clicking the button "YES, PROCEED TO EXAM LOCATION"
- f) You have to select the course name and then select the exam centre by first selecting the state and then the city within the state.
- g) You can give your primary (first) and secondary (second) choice of the exam centres. Please ensure that in case you are appearing for two exams in the same day, your choice of primary and secondary centres (cities) should be same.
- h) Now you can proceed for payment of exam fee by clicking the button "YES, PROCEED TO PAYMENT"
- i) You can select ONLINE PAYMENT mode and then do the payment using Credit card / Debit card / Net Banking
- j) The same procedure should be repeated for each course in which the student would like to appear for the examination (maximum four courses)
- k) The procedure for downloading the Hall ticket will be emailed to all the students who have registered for the exam. The information will also available on SWAYAM website (swayam.gov.in) at least one week before the examination.
- I) Step by step screenshots of procedure for exam registration are available in