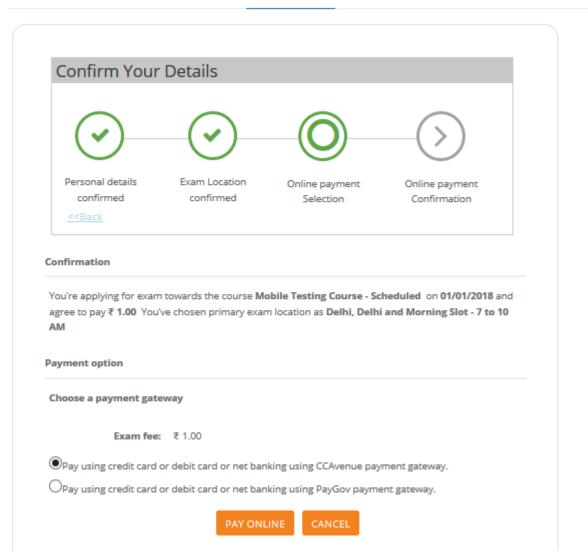

#### 4. Proceed to Payment

| litional Information Exam                                                                                                                                                                                                                                                                                                                                                                                                                                                                                                                                                                                                                                                                                                                                                                                                                                                                                                                                                                                                                                                                                                                                                                                                                                                                                                                                                                                                                                                                                                                                                                                                                                                                                                                                                                                                                                                                                                                                                                                                                                                                                                           | Date / Venue Confirm       | ation                     |                                |                     |
|-------------------------------------------------------------------------------------------------------------------------------------------------------------------------------------------------------------------------------------------------------------------------------------------------------------------------------------------------------------------------------------------------------------------------------------------------------------------------------------------------------------------------------------------------------------------------------------------------------------------------------------------------------------------------------------------------------------------------------------------------------------------------------------------------------------------------------------------------------------------------------------------------------------------------------------------------------------------------------------------------------------------------------------------------------------------------------------------------------------------------------------------------------------------------------------------------------------------------------------------------------------------------------------------------------------------------------------------------------------------------------------------------------------------------------------------------------------------------------------------------------------------------------------------------------------------------------------------------------------------------------------------------------------------------------------------------------------------------------------------------------------------------------------------------------------------------------------------------------------------------------------------------------------------------------------------------------------------------------------------------------------------------------------------------------------------------------------------------------------------------------------|----------------------------|---------------------------|--------------------------------|---------------------|
| *Denotes mandatory fields<br>Attention: Kindly note, once the<br>you choose to write multiple estimates the second seco |                            |                           | _                              | till 31/12/2017. If |
| Course details                                                                                                                                                                                                                                                                                                                                                                                                                                                                                                                                                                                                                                                                                                                                                                                                                                                                                                                                                                                                                                                                                                                                                                                                                                                                                                                                                                                                                                                                                                                                                                                                                                                                                                                                                                                                                                                                                                                                                                                                                                                                                                                      |                            |                           |                                |                     |
| Exam date: 0                                                                                                                                                                                                                                                                                                                                                                                                                                                                                                                                                                                                                                                                                                                                                                                                                                                                                                                                                                                                                                                                                                                                                                                                                                                                                                                                                                                                                                                                                                                                                                                                                                                                                                                                                                                                                                                                                                                                                                                                                                                                                                                        | 1/01/2018                  | Course name:              | Mobile Testin<br>Course - Scho |                     |
| Primary exam location                                                                                                                                                                                                                                                                                                                                                                                                                                                                                                                                                                                                                                                                                                                                                                                                                                                                                                                                                                                                                                                                                                                                                                                                                                                                                                                                                                                                                                                                                                                                                                                                                                                                                                                                                                                                                                                                                                                                                                                                                                                                                                               |                            |                           |                                |                     |
| Exam state:                                                                                                                                                                                                                                                                                                                                                                                                                                                                                                                                                                                                                                                                                                                                                                                                                                                                                                                                                                                                                                                                                                                                                                                                                                                                                                                                                                                                                                                                                                                                                                                                                                                                                                                                                                                                                                                                                                                                                                                                                                                                                                                         | Delhi                      |                           | ~                              | •                   |
| Exam city:                                                                                                                                                                                                                                                                                                                                                                                                                                                                                                                                                                                                                                                                                                                                                                                                                                                                                                                                                                                                                                                                                                                                                                                                                                                                                                                                                                                                                                                                                                                                                                                                                                                                                                                                                                                                                                                                                                                                                                                                                                                                                                                          | Delhi                      |                           | $\checkmark$                   | •                   |
| Exam slot:                                                                                                                                                                                                                                                                                                                                                                                                                                                                                                                                                                                                                                                                                                                                                                                                                                                                                                                                                                                                                                                                                                                                                                                                                                                                                                                                                                                                                                                                                                                                                                                                                                                                                                                                                                                                                                                                                                                                                                                                                                                                                                                          | Morning Slot - 7 to 10 AN  |                           | $\checkmark$                   | •                   |
| Kindly note, chase your 1st choi<br>city ar slat, we'll try to allocate t                                                                                                                                                                                                                                                                                                                                                                                                                                                                                                                                                                                                                                                                                                                                                                                                                                                                                                                                                                                                                                                                                                                                                                                                                                                                                                                                                                                                                                                                                                                                                                                                                                                                                                                                                                                                                                                                                                                                                                                                                                                           |                            | slot. In case if we're na | t able to provid               | le you either the   |
| Secondary exam location                                                                                                                                                                                                                                                                                                                                                                                                                                                                                                                                                                                                                                                                                                                                                                                                                                                                                                                                                                                                                                                                                                                                                                                                                                                                                                                                                                                                                                                                                                                                                                                                                                                                                                                                                                                                                                                                                                                                                                                                                                                                                                             |                            |                           |                                |                     |
| Exam state:                                                                                                                                                                                                                                                                                                                                                                                                                                                                                                                                                                                                                                                                                                                                                                                                                                                                                                                                                                                                                                                                                                                                                                                                                                                                                                                                                                                                                                                                                                                                                                                                                                                                                                                                                                                                                                                                                                                                                                                                                                                                                                                         | Select State               |                           | ~                              |                     |
| Exam city:                                                                                                                                                                                                                                                                                                                                                                                                                                                                                                                                                                                                                                                                                                                                                                                                                                                                                                                                                                                                                                                                                                                                                                                                                                                                                                                                                                                                                                                                                                                                                                                                                                                                                                                                                                                                                                                                                                                                                                                                                                                                                                                          |                            |                           | $\sim$                         |                     |
| Exam slot:                                                                                                                                                                                                                                                                                                                                                                                                                                                                                                                                                                                                                                                                                                                                                                                                                                                                                                                                                                                                                                                                                                                                                                                                                                                                                                                                                                                                                                                                                                                                                                                                                                                                                                                                                                                                                                                                                                                                                                                                                                                                                                                          |                            |                           | $\sim$                         |                     |
| Attention: Kindly choose the<br>exam city can't be the same. (                                                                                                                                                                                                                                                                                                                                                                                                                                                                                                                                                                                                                                                                                                                                                                                                                                                                                                                                                                                                                                                                                                                                                                                                                                                                                                                                                                                                                                                                                                                                                                                                                                                                                                                                                                                                                                                                                                                                                                                                                                                                      |                            |                           | e primary and                  | secondary           |
|                                                                                                                                                                                                                                                                                                                                                                                                                                                                                                                                                                                                                                                                                                                                                                                                                                                                                                                                                                                                                                                                                                                                                                                                                                                                                                                                                                                                                                                                                                                                                                                                                                                                                                                                                                                                                                                                                                                                                                                                                                                                                                                                     |                            |                           |                                |                     |
| Yes, I certify that all of                                                                                                                                                                                                                                                                                                                                                                                                                                                                                                                                                                                                                                                                                                                                                                                                                                                                                                                                                                                                                                                                                                                                                                                                                                                                                                                                                                                                                                                                                                                                                                                                                                                                                                                                                                                                                                                                                                                                                                                                                                                                                                          | the above information is c | orrect. Proceed to e      | xam center a                   | nd payment.         |
|                                                                                                                                                                                                                                                                                                                                                                                                                                                                                                                                                                                                                                                                                                                                                                                                                                                                                                                                                                                                                                                                                                                                                                                                                                                                                                                                                                                                                                                                                                                                                                                                                                                                                                                                                                                                                                                                                                                                                                                                                                                                                                                                     |                            |                           |                                |                     |

# 5. Pay fees online

| Billing Information    |                                                                          |                                                                                                                                                          |      | ORDER DETAILS                               |                   |
|------------------------|--------------------------------------------------------------------------|----------------------------------------------------------------------------------------------------------------------------------------------------------|------|---------------------------------------------|-------------------|
| preeti                 |                                                                          |                                                                                                                                                          |      | Order #: C034289S03                         | 7902TC000084666   |
| fdgdf, fdsg,           |                                                                          |                                                                                                                                                          |      | Coupon Code                                 | Apply             |
| 231231                 |                                                                          | dsf                                                                                                                                                      |      | Order Amount                                | 1.00              |
| State                  |                                                                          | Select Country                                                                                                                                           | ~    | Total Amount                                | INR 1.00          |
| 1234567890             |                                                                          | preeti-student@yopmail.com                                                                                                                               |      |                                             |                   |
| Notes (Optional)       |                                                                          |                                                                                                                                                          |      | CHECKOUT                                    | Γ                 |
| My Billing and Shippir | ig address are different                                                 |                                                                                                                                                          |      | Checkout login for regist<br>Enter Username | tered users only. |
| Payment Information    |                                                                          |                                                                                                                                                          |      |                                             |                   |
| Credit Card            | All Other Banks                                                          |                                                                                                                                                          |      | Forgot Password?                            | Login             |
|                        | verifies your net banking of<br>Save your bank na<br>INR 1.00 (Total Amo | to the bank you have chosen above. Once<br>redentials, we will proceed with your paym<br>arme with CCAvenue Checkout for future<br>unt Payable)<br>Incel | ent. |                                             |                   |